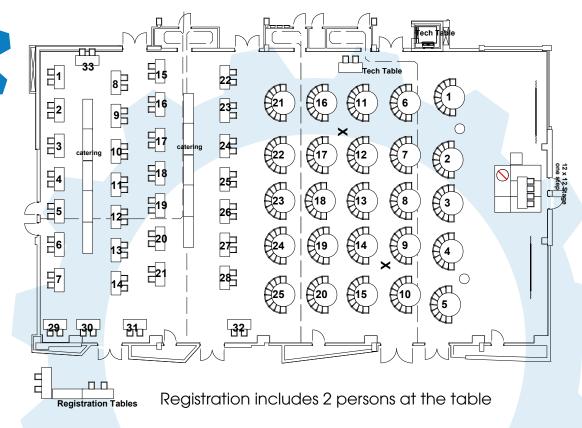

# **Tabletop Exhibitor Form**

|                                                                                                                                      | Registration Tables        |
|--------------------------------------------------------------------------------------------------------------------------------------|----------------------------|
| Please indicate choice of Tabletop space in ord<br>Tabletop location compatibility will be at discretion of                          | der of priority: 1) 2) 3)  |
| Company:                                                                                                                             |                            |
| Address:                                                                                                                             |                            |
| Telephone:                                                                                                                           | Email:                     |
| Type of Product/Service(s) to be displayed:                                                                                          |                            |
| Cost per tabletop is \$300.00 plus HST which include the required, electrical to be ordered through ver                              |                            |
| Please list representative's (s') information below                                                                                  | w:                         |
| 1. Name:                                                                                                                             | Email:                     |
| 1. Name:                                                                                                                             | Email:                     |
| Payment Information**:  VISA Cheque (Payable to CCI-E) Credit card statement will appear as Canadian Cardholder name (please print): | n Condominium Institute    |
|                                                                                                                                      | Expiry Date: Security Code |
| Signature:                                                                                                                           |                            |
| agnarae                                                                                                                              |                            |
|                                                                                                                                      |                            |