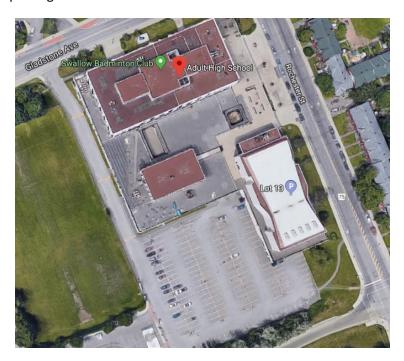

#### 2) Adult High School

300 Rochester Street

Parking entrance located at 301 Preston Street.

Parking is available at the Adult High School. **Please note that the lot may be full on Saturday due to a morning class.** The lot will not be in use by the school on Sunday. Pictured below is an aerial view of the parking lot.

Walking from the Adult High School to Sala San Marco takes approximately one minute.