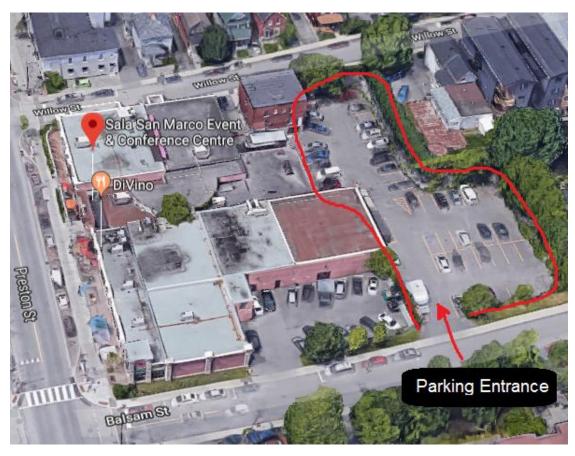

# **Director's Course: Beyond the Basics**

June 8th and 9th from 8:55 A.M. to 4:30 P.M.
Sala San Marco
215 Preston Street, Ottawa, Ontario

Sala San Marco Event and Conference Centre is located in the heart of Little Italy. The <u>location</u> is easily accessed by major highway and local arteries. Sala San Marco has a private parking lot and there is plenty of Public Parking nearby if required. Pictured below is an aerial view of Sala San Marco's parking lot. Please note that the Sala San Marco parking lot entrance is located on Balsam Street.