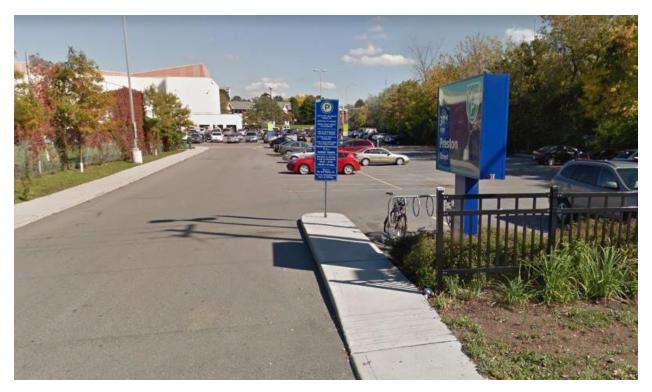

To access the Adult High School parking lot, enter through the City of Ottawa municipal parking lot located at 301 Preston Street:

Continue through the City of Ottawa municipal parking lot until you reach the Adult High School parking lot, as pictured below: