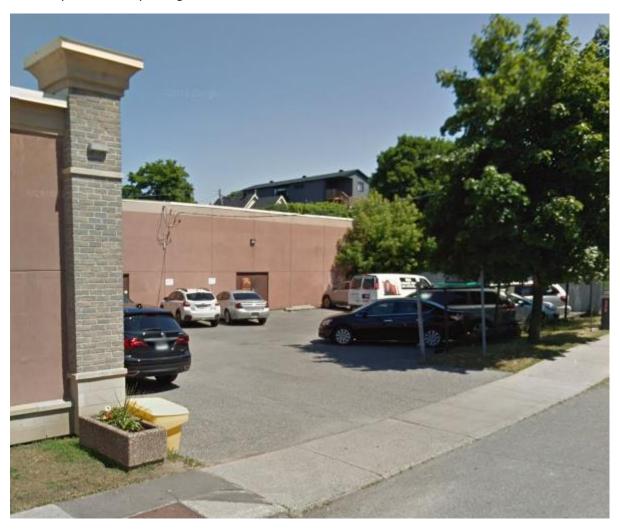

# CCI EASTERN ONTARIO CHAPTER'S

# **Director's Course: Beyond the Basics**



June 8th and 9th from 8:55 A.M. to 4:30 P.M.
Sala San Marco
215 Preston Street, Ottawa, Ontario

Sala San Marco Event and Conference Centre is located in the heart of Little Italy. The <u>location</u> is easily accessed by major highway and local arteries. Sala San Marco has a private parking lot and there is plenty of Public Parking nearby if required. Pictured below is an aerial view of Sala San Marco's parking lot. Please note that the Sala San Marco parking lot entrance is located on Balsam Street.



Below is a photo of the parking lot entrance on Balsam Street:



# **Public Parking Guide**

# 1) Preston Hardware

248 Preston Street, Ottawa ON

Preston Hardware has agreed to open their "Customer Parking" to guests at Sala San Marco.

Pictured below is an aerial and front view of the parking lot.





Walking from Preston Hardware to Sala San Marco takes approximately one minute.

#### Walking directions (click here to launch Google Maps):

i. From Preston Hardware (248 Preston Street), head northwest on Preston Street toward Balsam Street (94m)

ii. Your destination, Sala San Marco (215 Preston Street) will be on the right.



#### 2) Adult High School

300 Rochester Street

Parking entrance located at 301 Preston Street.

Parking is available at the Adult High School. **Please note that the lot may be full on Saturday due to a morning class.** Th