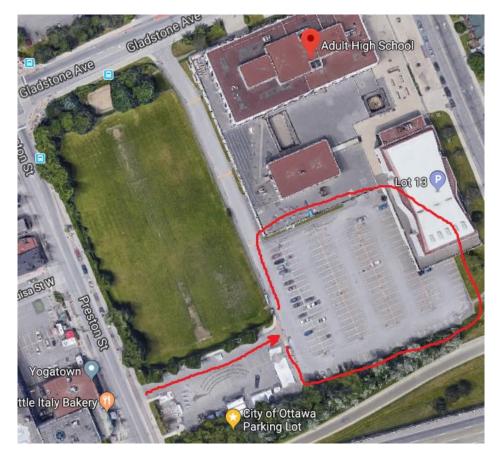

#### 2) Adult High School

300 Rochester Street

Parking entrance located at 301 Preston Street.

Parking is available at the Adult High School. **Please note that the lot may be full on Saturday due to a morning class.** The lot will not be in use by the school on Sunday. Pictured below is an aerial view of the parking lot.

To access the Adult High School parking lot, enter through the City of Ottawa municipal parking lot located at 301 Preston Street:

Continue through the City of Ottawa municipal parking lot until you reach the Adult High School parking lot, as pictured below:

#### Walking directions (click here to launch Google Maps):

- i. From the Adult High School parking lot, head north toward Gladstone Avenue (120m)
- ii. Turn left onto Gladstone Avenue (76m)
- iii. Turn right onto Preston Street (130m)
- iv. Your destination, Sala San Marco (215 Preston Street), will be on the right