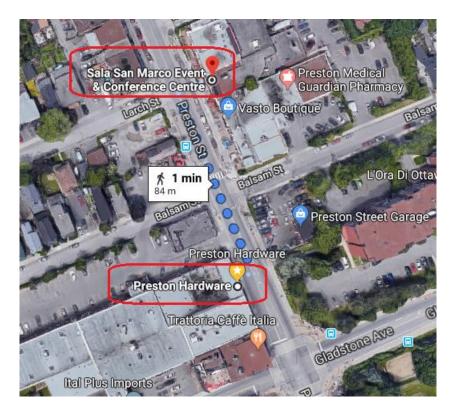

# **Director's Course: Beyond the Basics**

June 8th and 9th from 8:55 A.M. to 4:30 P.M.
Sala San Marco
215 Preston Street, Ottawa, Ontario

Sala San Marco Event and Conference Centre is located in the heart of Little Italy. The <u>location</u> is easily accessed by major highway and local arteries. Sala San Marco has a private parking lot and there is plenty of Public Parking nearby if required. Pictured below is an aerial view of Sala San Marco's parking lot. Please note that the Sala San Marco parking lot entrance is located on Balsam Street.

Below is a photo of the parking lot entrance on Balsam Street:

# 1) Preston Hardware

248 Preston Street, Ottawa ON

Preston Hardware has agreed to open their "Customer Parking" to guests at Sala San Marco.

Pictured below is an aerial and front view of the parking lot.

Walking from Preston Hardware to Sala San Marco takes approximately one minute.

#### Walking directions (click here to launch Google Maps):

i. From Preston Hardware (248 Preston Street), head northwest on Preston Street toward Balsam Street (94m)

ii. Your destination, Sala San Marco (215 Preston Street) will be on the right.