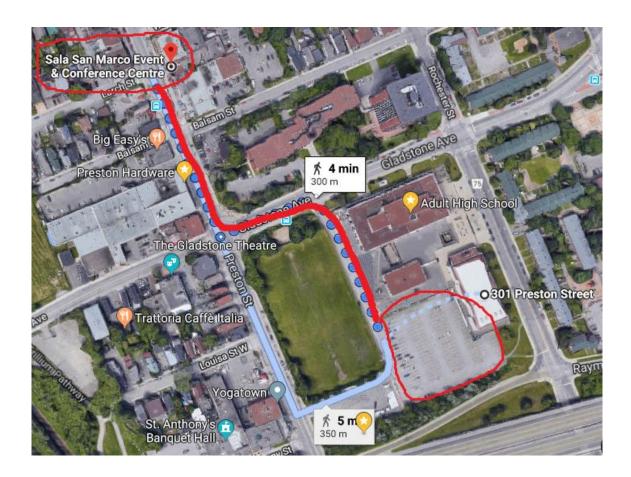

#### 2) Adult High School

300 Rochester Street

Parking entrance located at 301 Preston Street.

Parking is available at the Adult High School. **Please note that the lot may be full on Saturday due to a morning class.** The lot will not be in use by the school on Sunday. Pictured below is an aerial view of the parking lot.

To access the Adult High School parking lot, enter through the City of Ottawa municipal parking lot located at 301 Preston Street:

Continue through the City of Ottawa municipal parking lot until you reach the Adult High School parking lot, as pictured below:

Walking from the Adult High School to Sala San Marco takes approximately one minute.

#### Walking directions (click here to launch Google Maps):

- i. From the Adult High School parking lot, head north toward Gladstone Avenue (120m)
- ii. Turn left onto Gladstone Avenue (76m)
- iii. Turn right onto Preston Street (130m)
- iv. Your destination, Sala San Marco (215 Preston Street), will be on the right