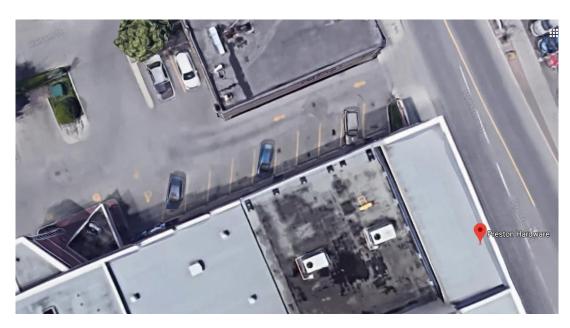

# 1) Preston Hardware

248 Preston Street, Ottawa ON

Preston Hardware has agreed to open their "Customer Parking" to guests at Sala San Marco.

Pictured below is an aerial and front view of the parking lot.